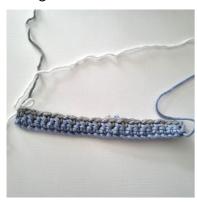

Row 1: Ch 1, dc, \*ch 1, skip 1 dc, dc\* rep. from \* to \*across to last 2dc, ch 1, skip 1 dc, dc in last dc, change to colour c, turn. 25 sts

Row 2: Ch 1, \*skip dc from row below, dc in ch 1 sp, ch 1\* rep from \* to \* across to last 2dc, skip 1 dc, dc in last dc, change to colour A, turn. 25sts