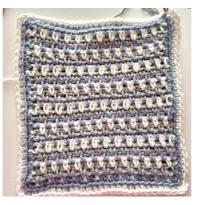

Row 1: Ch 1, dc, \*ch 1, skip 1 dc, dc\* rep. from \* to \*across to last 2dc, ch 1, skip 1 dc, dc in last dc, change to colour c, turn. 25 sts

Row 2: Ch 1, \*skip dc from row below, dc in ch 1 sp, ch 1\* rep from \* to \* across to last 2dc, skip 1 dc, dc in last dc, change to colour A, turn. 25sts

Next row: Rep. Row 2, alternating the 3 colours in established pattern. Continue until work measures 32cm long ending on Colour A but do not fasten off. You should have a rectangle measuring approximately 16 cm wide x 32 cm long Cut only Colour B – weave in end

Fold rectangle in half to form the pocket. You will be working around 3 sides of the pocket, leaving one side open at the top to create the opening for the pocket.

Rnd 1: Insert hook into back layer of rectangle, sl st, ch 1, place 25 dc along the first side of the pocket, making sure to go through both layers of the rectangle fabric, ch 1, work along folded edge of rectangle, placing 25 dc across, ch 1, place 25 dc up third side, change to colour C. 100 dc, 4 ch 1 sps