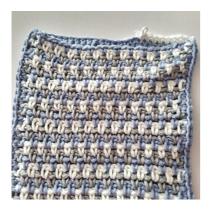

Row 1: Ch 1, dc, \*ch 1, skip 1 dc, dc\* rep. from \* to \*across to last 2dc, ch 1, skip 1 dc, dc in last dc, change to colour c, turn. 25 sts

Row 2: Ch 1, \*skip dc from row below, dc in ch 1 sp, ch 1\* rep from \* to \* across to last 2dc, skip 1 dc, dc in last dc, change to colour A, turn. 25sts

Next row: Rep. Row 2, alternating the 3 colours in established pattern. Continue until work measures 32cm long ending on Colour A but do not fasten off. You should have a rectangle measuring approximately 16 cm wide x 32 cm long Cut only Colour B – weave in end

Fold rectangle in half to form the pocket. You will be working around 3 sides of the pocket, leaving one side open at the top to create the opening for the pocket.

Rnd 1: Insert hook into back layer of rectangle, sl st, ch 1, place 25 dc along the first side of the pocket, making sure to go through both layers of the rectangle fabric, ch 1, work along folded edge of rectangle, placing 25 dc across, ch 1, place 25 dc up third side, change to colour C. 100 dc, 4 ch 1 sps