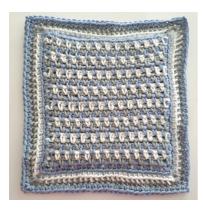

Rnd 3: Dc in blo in same st as sl st from previous rnd, \*dc in blo across to next ch 2 sp, (dc, ch 2, dc)\* rep. from \* to \* around, sl st into first dc of rnd, change to colour A. 108 dc, 4 ch 2 sps

Rnd 4: Dc in same st as sl st from previous rnd, \*dc across to next ch 2 sp, (dc, ch 2, dc)\* rep. from \* to \* around, sl st into first dc of rnd, fasten off. 116 dc, 4 ch 2 sps.

Weave in all ends and steam block to 20cm x 20cm