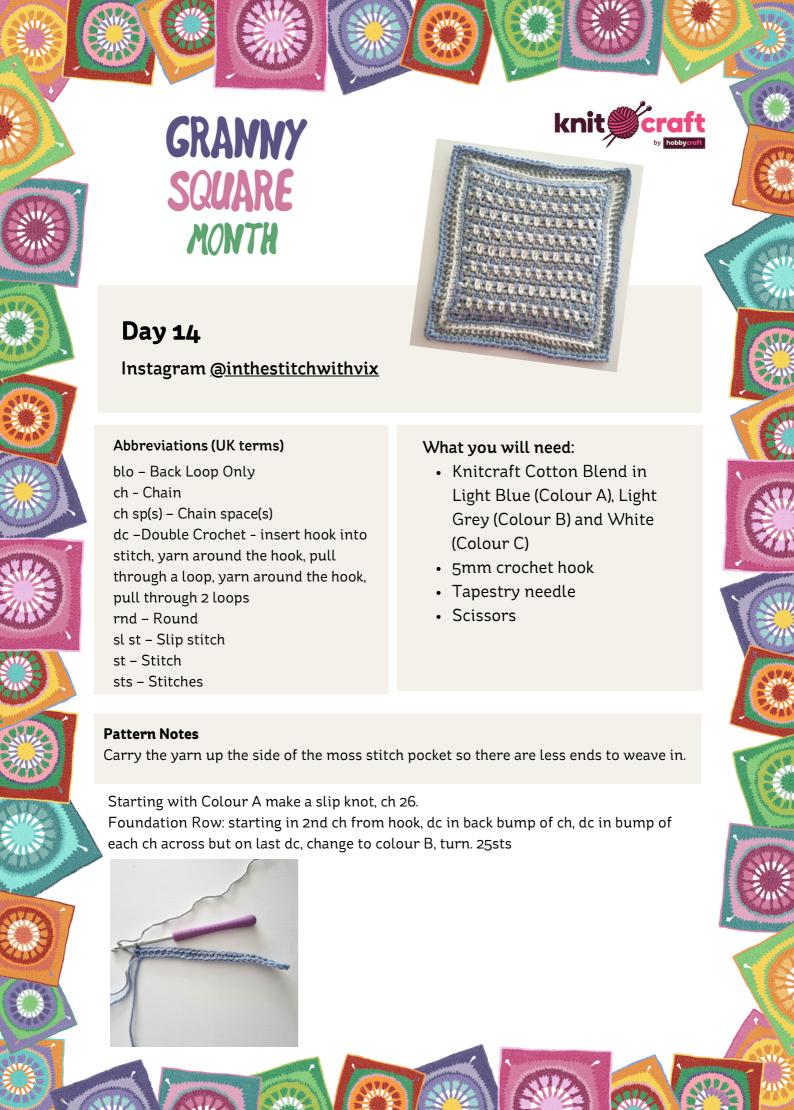

Row 1: Ch 1, dc, \*ch 1, skip 1 dc, dc\* rep. from \* to \*across to last 2dc, ch 1, skip 1 dc, dc in last dc, change to colour c, turn. 25 sts

Row 2: Ch 1, \*skip dc from row below, dc in ch 1 sp, ch 1\* rep from \* to \* across to last 2dc, skip 1 dc, dc in last dc, change to colour A, turn. 25sts