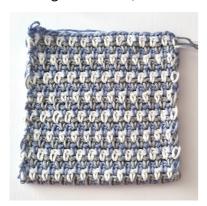

Row 1: Ch 1, dc, \*ch 1, skip 1 dc, dc\* rep. from \* to \*across to last 2dc, ch 1, skip 1 dc, dc in last dc, change to colour c, turn. 25 sts

Row 2: Ch 1, \*skip dc from row below, dc in ch 1 sp, ch 1\* rep from \* to \* across to last 2dc, skip 1 dc, dc in last dc, change to colour A, turn. 25sts

Next row: Rep. Row 2, alternating the 3 colours in established pattern. Continue until work measures 32cm long ending on Colour A but do not fasten off. You should have a rectangle measuring approximately 16 cm wide x 32 cm long Cut only Colour B – weave in end