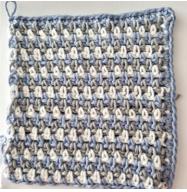

Fold rectangle in half to form the pocket. You will be working around 3 sides of the pocket, leaving one side open at the top to create the opening for the pocket.

Rnd 1: Insert hook into back layer of rectangle, sl st, ch 1, place 25 dc along the first side of the pocket, making sure to go through both layers of the rectangle fabric, ch 1, work along folded edge of rectangle, placing 25 dc across, ch 1, place 25 dc up third side, change to colour C. 100 dc, 4 ch 1 sps

Rnd 2: Dc across in starting sts, making sure to only go into the back layer of pocket across the top, ch 2, skip ch 1 sp, \*dc in blo across to next ch 1 sp, skip ch 1 sp, ch 2\* rep. from \* to \* around, sl st into first dc of rnd, change to colour B. 100 dc, 4 ch 2 sps.