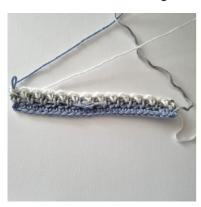

Next row: Rep. Row 2, alternating the 3 colours in established pattern. Continue until work measures 32cm long ending on Colour A but do not fasten off. You should have a rectangle measuring approximately 16 cm wide x 32 cm long Cut only Colour B – weave in end