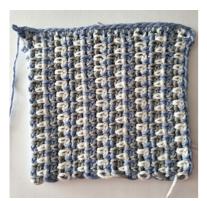

Row 1: Ch 1, dc, \*ch 1, skip 1 dc, dc\* rep. from \* to \*across to last 2dc, ch 1, skip 1 dc, dc in last dc, change to colour c, turn. 25 sts

Row 2: Ch 1, \*skip dc from row below, dc in ch 1 sp, ch 1\* rep from \* to \* across to last 2dc, skip 1 dc, dc in last dc, change to colour A, turn. 25sts

Next row: Rep. Row 2, alternating the 3 colours in established pattern. Continue until work measures 32cm long ending on Colour A but do not fasten off. You should have a rectangle measuring approximately 16 cm wide x 32 cm long Cut only Colour B – weave in end