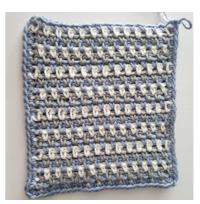

Rnd 3: Dc in blo in same st as sl st from previous rnd, \*dc in blo across to next ch 2 sp, (dc, ch 2, dc)\* rep. from \* to \* around, sl st into first dc of rnd, change to colour A. 108 dc, 4 ch 2 sps

Rnd 4: Dc in same st as sl st from previous rnd, \*dc across to next ch 2 sp, (dc, ch 2, dc)\* rep. from \* to \* around, sl st into first dc of rnd, fasten off. 116 dc, 4 ch 2 sps.

Weave in all ends and steam block to 20cm x 20cm