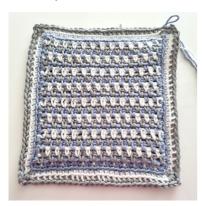

Fold rectangle in half to form the pocket. You will be working around 3 sides of the pocket, leaving one side open at the top to create the opening for the pocket.

Rnd 1: Insert hook into back layer of rectangle, sl st, ch 1, place 25 dc along the first side of the pocket, making sure to go through both layers of the rectangle fabric, ch 1, work along folded edge of rectangle, placing 25 dc across, ch 1, place 25 dc up third side, change to colour C. 100 dc, 4 ch 1 sps

Rnd 2: Dc across in starting sts, making sure to only go into the back layer of pocket across the top, ch 2, skip ch 1 sp, \*dc in blo across to next ch 1 sp, skip ch 1 sp, ch 2\* rep. from \* to \* around, sl st into first dc of rnd, change to colour B. 100 dc, 4 ch 2 sps.

Rnd 3: Dc in blo in same st as sl st from previous rnd, \*dc in blo across to next ch 2 sp, (dc, ch 2, dc)\* rep. from \* to \* around, sl st into first dc of rnd, change to colour A. 108 dc, 4 ch 2 sps