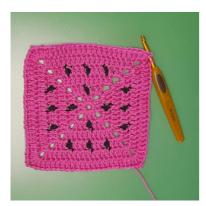

Using 5mm hook and yarn A, make a magic circle or chain 5 and join to a ring.

Rnd 1: 5ch (counts as a tr and 2ch here and throughout), (3tr, 2ch) 3 times, 2tr, sl st into 3rd ch to join. [3 sts per side]

Rnd 2: With A, Sl st into cnr ch-sp, 5ch, (2tr in same cnr, 1tr, with B 1tr, with A 1tr, 2tr in next cnr, 2ch) 3 times, 2tr in same cnr, 1tr, with B 1tr, with A 1tr, 1tr in next cnr, sl st into 3rd ch to join. [7 sts per side]

Rnd 3: With A, Sl st into cnr ch-sp, 5ch, (2tr in same cnr, 7tr, 2tr in next cnr, 2ch) 3 times, 2tr in same cnr, 7tr, 1tr in next cnr, sl st into 3rd ch to join. [11 sts per side]

Rnd 4: With A, Sl st into cnr ch-sp, 5ch, (2tr in same cnr, 1tr, with B 1tr, with A 3tr, with B 1tr, with A 1tr, 2tr in next cnr, 2ch) 3 times, 2tr in same cnr, 1tr, with B 1tr, with A 3tr, with B 1tr, with A 3tr, with B 1tr, with A 1tr, 1tr in next cnr, sl st into 3rd ch to join. [15 sts per side]

Rnd 5: With A, Sl st into cnr ch-sp, 5ch, (2tr in same cnr, 15tr, 2tr in next cnr, 2ch) 3 times, 2tr in same cnr, 15tr, 1tr in next cnr, sl st into 3rd ch to join. [19 sts per side]

Rnd 6: With A, Sl st into cnr ch-sp, 5ch, (2tr in same cnr, 19tr, 2tr in next cnr, 2ch) 3 times, 2tr in same cnr, 19tr, 1tr in next cnr, sl st into 3rd ch to join. Fasten off. [23 sts per side]