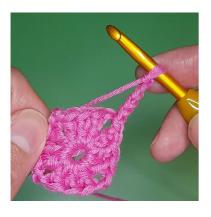

Rnd 2: With A, Sl st into cnr ch-sp, 5ch, (2tr in same cnr, 1tr, with B 1tr, with A 1tr, 2tr in next cnr, 2ch) 3 times, 2tr in same cnr, 1tr, with B 1tr, with A 1tr, 1tr in next cnr, sl st into 3rd ch to join. [7 sts per side]