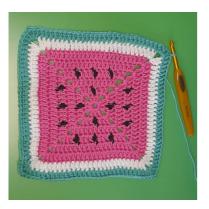

Rnd 7: With C, join in cnr ch-sp, 5ch, (2tr in same cnr, 23tr, 2tr in next cnr, 2ch) 3 times, 2tr in same cnr, 23tr, 1tr in next cnr, sl st into 3rd ch to join. Fasten off, [27 sts per side]

Rnd 8: With D, join in cnr ch-sp, 5ch, (2tr in same cnr, 27tr, 2tr in next cnr, 2ch) 3 times, 2tr in same cnr, 27tr, 1tr in next cnr, sl st into 3rd ch to join. [31 sts per side]