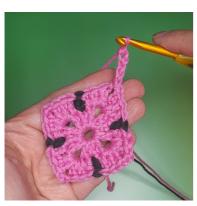

Rnd 5: With A, Sl st into cnr ch-sp, 5ch, (2tr in same cnr, 15tr, 2tr in next cnr, 2ch) 3 times, 2tr in same cnr, 15tr, 1tr in next cnr, sl st into 3rd ch to join. [19 sts per side]

Rnd 6: With A, Sl st into cnr ch-sp, 5ch, (2tr in same cnr, 19tr, 2tr in next cnr, 2ch) 3 times, 2tr in same cnr, 19tr, 1tr in next cnr, sl st into 3rd ch to join. Fasten off. [23 sts per side]