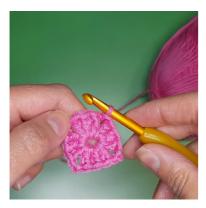

Using 5mm hook and yarn A, make a magic circle or chain 5 and join to a ring.

Rnd 1: 5ch (counts as a tr and 2ch here and throughout), (3tr, 2ch) 3 times, 2tr, sl st into 3rd ch to join. [3 sts per side]