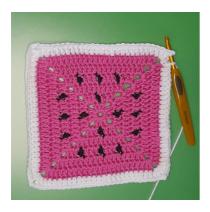

Rnd 7: With C, join in cnr ch-sp, 5ch, (2tr in same cnr, 23tr, 2tr in next cnr, 2ch) 3 times, 2tr in same cnr, 23tr, 1tr in next cnr, sl st into 3rd ch to join. Fasten off, [27 sts per side]

Rnd 8: With D, join in cnr ch-sp, 5ch, (2tr in same cnr, 27tr, 2tr in next cnr, 2ch) 3 times, 2tr in same cnr, 27tr, 1tr in next cnr, sl st into 3rd ch to join. [31 sts per side]