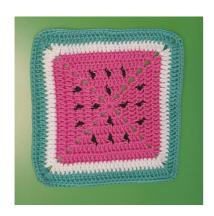

## Border

Rnd 9: With D, 1ch (does not count as st) (3dc in cnr ch-sp, 31dc) 4 times. Join with sl st to first dc of border. [31dc along each side, 3dc into each cnr]
Fasten off, weave in ends and block to 20cm x 20cm.