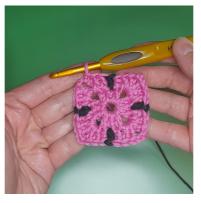

Rnd 3: With A, Sl st into cnr ch-sp, 5ch, (2tr in same cnr, 7tr, 2tr in next cnr, 2ch) 3 times, 2tr in same cnr, 7tr, 1tr in next cnr, sl st into 3rd ch to join. [11 sts per side]

Rnd 4: With A, Sl st into cnr ch-sp, 5ch, (2tr in same cnr, 1tr, with B 1tr, with A 3tr, with B 1tr, with A 1tr, 2tr in next cnr, 2ch) 3 times, 2tr in same cnr, 1tr, with B 1tr, with A 3tr, with B 1tr, with A 3tr, with B 1tr, with A 1tr, 1tr in next cnr, sl st into 3rd ch to join. [15 sts per side]