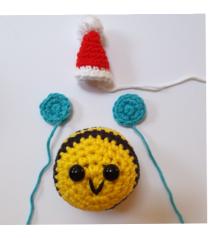

## Bee Body

Using Yellow, make a Mc. Rnd 1. 6dc in mc (6dc) Rnd 2. [2dc into next st] 6 times (12dc) Rnd 3. [1dc, 2dc into next st] 6 times (18dc) Rnd 4. [2dc, 2dc into next st] 6 times (24dc) Rnd 5. [3dc, 2dc into next st] 6 times (30dc) Rnd 6. [4dc, 2dc into next st] 6 times (36dc) Insert safety eyes between Rnd 3 and Rnd 4, 6sts apart. Change to Black Rnds 7-8. 1dc in each st around (36dc) Change to Yellow Rnds 9-10. 1dc in each st around (36dc) Change to Black Rnds 11-12. 1dc in each st around (36dc) Change to Yellow and Fasten off Black. Rnd 13. [4dc, dc2tog] 6 times (30dc)

knit

Day

Start to stuff with fibre filling. Rnd 14. [3dc, dc2tog] 6 times (24dc) Rnd 15. [2dc, dc2tog] 6 times (18dc) Rnd 16. [1dc, dc2tog] 6 times (12dc) Rnd 17. [dc2tog] 6 times (6dc) Fasten off leaving a long tail, thread through rem sts, draw up and fasten off.

With a small amount of Black, embroider a simple mouth.

#### Wings (make 2)

Using Bright Blue, make a Mc. Rnd 1. 6dc in mc (6dc) Rnd 2. [2dc into next st] 6 times (12dc) Fasten off leaving a long tail to sew to the body.

### **Christmas Hat**

Using Red, make a Mc. Rnd 1. 6dc in mc (6dc) Rnd 2. 1dc in each st around (6dc) Rnd 3. [1dc, 2dc into next st] 3 times (9dc) Rnd 4. 1dc in each st (9dc) Fasten off Red and join White. Rnd 5. Blo 1dc in each st around (9dc) Rnd 6. 1dc in each st around (9dc)

Fasten off leaving a long tail to sew to the Bee, when sewing in place lightly stuff with fibre filling. Make a small pom pom and attach to top of hat.