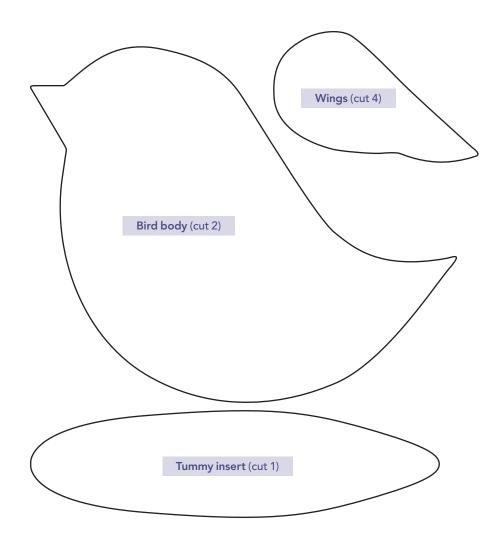

**TEMPLATE – ACTUAL SIZE** Does not include seam allowances When printed at the correct size, this box will measure 1in / 26mm square

Thank you for downloading this project from Love Patchwork & Quilting. The copyright in this project belongs to our designers and to Future Publishing Limited. Please don't re-sell or distribute our work without permission from Love Patchwork & Quilting. Please do not make any part of this PDF available to others through your website or a third party website, or copy it multiple times without our permission. **Copyright law protects creative work and unauthorised copying is illegal. We appreciate your help.**