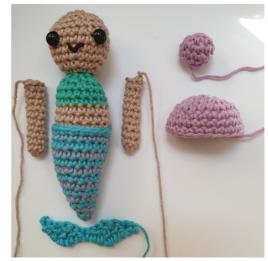

## Fin

Using Bright Blue, ch14. Rnd 1. 1dc in the 2nd ch from hook, 1htr, 1tr, 1dtr, 1tr, 1htr, 1dc, 1htr, 1tr, 1dtr, 1tr, 1htr, 1dc.

Fasten off leaving a long tail to sew centre of fin to the bottom of the Tail.

## Arm (make 2)

Using Beige, make a Mc. Rnd 1. 6dc in mc (6dc) Rnds 2-11. 1dc in each st around (6dc) Fasten off leaving a long tail to sew to the body. Sew all parts in place.