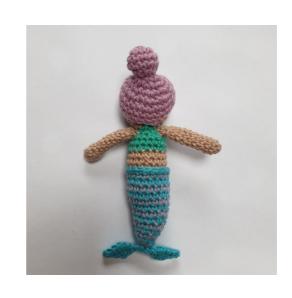

Day 7

the head.

Using Lilac, make a Mc.

Rnd 1. 6dc in mc (6dc)

Rnd 2. [2dc into next st] 6 times (12dc) Rnds 3-4. 1dc in each st around (12dc) Rnd 5. [dc2tog] 6 times (6dc) Fasten off leaving a long tail to sew to

Rnds 5-7. 1dc in each st around (24dc) Fasten off leaving a long tail to sew to

the hair.

## Fin

Using Bright Blue, ch14. Rnd 1. 1dc in the 2nd ch from hook, 1htr, 1tr, 1dtr, 1tr, 1htr, 1dc, 1htr, 1tr, 1dtr, 1tr, 1htr, 1dc.

Fasten off leaving a long tail to sew centre of fin to the bottom of the Tail.

## Arm (make 2)

Using Beige, make a Mc. Rnd 1. 6dc in mc (6dc) Rnds 2-11. 1dc in each st around (6dc) Fasten off leaving a long tail to sew to the body. Sew all parts in place.