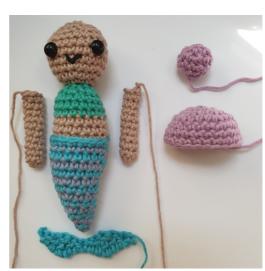

## Fin

Using Bright Blue, ch14. Rnd 1. 1dc in the 2nd ch from hook, 1htr, 1tr, 1dtr, 1tr, 1htr, 1dc, 1htr, 1tr, 1dtr, 1tr, 1htr, 1dc.

Fasten off leaving a long tail to sew centre of fin to the bottom of the Tail.

## Arm (make 2)

Using Beige, make a Mc. Rnd 1. 6dc in mc (6dc) Rnds 2-11. 1dc in each st around (6dc) Fasten off leaving a long tail to sew to the body. Sew all parts in place.