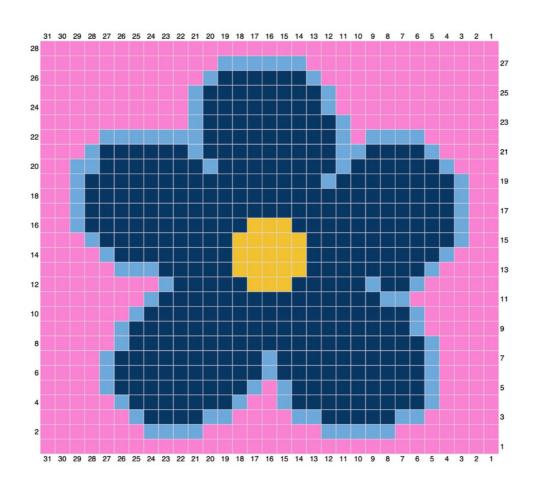

With yarn A, ch 32
Work from chart or follow written instructions:
Row 1: Working into 2nd ch from hook, with A 31dc, ch 1. Turn. (31 sts)

Row 2: With A 7dc, B 4dc, A 8dc, B 5dc, A 7dc, ch1. Turn.
Row 3: With A 5dc, B 2dc, C 5dc, B 2dc, A 4dc, B 2dc, C 4dc, B 1dc, A 6dc, ch1. Turn.

Row 4: With A 5dc, B 1dc, C 7dc, B 1dc, A 2dc, B 1dc, C 9dc, B 1dc, A 4dc, ch1. Turn. Row 5: With A 4dc, B 1dc, C 9dc, B 1dc, A 1dc, B 1dc, C 9dc, B 1dc, A 4dc, ch1. Turn.

Row 6: With A 4dc, B 1dc, C 10dc, B 1dc, C 10dc, B 1dc, A 4dc, ch1. Turn.

Row 7: With A 4dc, B 1dc, C 10dc, B 1dc, C 10dc, B 1dc, A4dc, ch1. Turn.

Row 8: With A 5dc, B 1dc, C 20dc, B 1dc, A 4dc, ch1. Turn.

Row 9: With A 5dc, B 1dc, C 19dc, B 1dc, A 5dc, ch1. Turn.

Row 10: With A 6dc, B 1dc, C 18dc, B 1dc, A 5dc, ch1. Turn.

Row 11: With A 6dc, B 2dc, C 15dc, B 1dc, A 7dc, ch1. Turn.

Row 12: With A 8dc, B 1dc, C 5dc, with D 3dc, C 5dc, B 1dc, C 2dc, B 1dc, A 5dc, ch1. Turn.

Row 13: With A 4dc, B 1dc, C 8dc, D 5dc, C 5dc, B 3dc, A 5dc, ch1. Turn.

Row 14: With A 4dc, B 1dc, C 8dc, D 5dc, C 9dc, B 1dc, A 3dc, ch1. Turn.

Row 15: With A 2dc, B 1dc, C 10dc, D 5dc, C 9dc, B 1dc, A 3dc, ch1. Turn.

Row 16: With A 2dc, B 1dc, C 11dc, D 3dc, C 11dc, B 1dc, A 2dc, ch1. Turn.

## Fasten off colour D after row 16

Row 17: With A 2dc, B 1dc, C 25dc, B 1dc, A 2dc, ch1. Turn.

Row 18: With A 2dc, B 1dc, C 25dc, B 1dc, A 2dc, ch1. Turn.

Row 19: With A 2dc, B 1dc, C 8dc, B 1dc, C 16dc, B 1dc, A 2dc, ch1. Turn.

Row 20: With A 2dc, B 2dc, C 7dc, B 1dc, C 8dc, B 1dc, C 6dc, B 1dc, A 3dc, ch1. Turn.

Row 21: With A 4dc, B 1dc, C 4dc, B 2dc, C 9dc, B 1dc, C 6dc, B 1dc, A 3dc, ch1. Turn.

Row 22: With A 4dc, B 7dc, C 9dc, B 1dc, A 1dc, B 4dc, A 5dc, ch1. Turn.

Row 23: With A 10dc, B 1dc, C 9dc, B 1dc, A 10dc, ch1. Turn.

Row 24: With A 10dc, B 1dc, C 8dc, B 1dc, A 11dc, ch1. Turn.

Row 25: With A 11dc, B 1dc, C 8dc, B 1dc, A 10dc, ch1. Turn.

Row 26: With A 11dc, B 1dc, C 6dc, B 1dc, A 12dc, ch1. Turn.

## Fasten off colour Cafter row 26

Row 27: With A 13dc, B 6dc, A 12dc, ch1. Turn.

## Fasten off colour B after row 27

Row 28: With A 31dc.

Fasten off, weave in ends and block square before adding border.

## **Border**

Rnd 1: With B, join to any edge st, ch 1. Work 31dc in each side, placing 3dc into each corner st. Join with a sl st to the first dc of the border.

Fasten off, weave in ends. Block again if necessary.

- Colour A

Colour B

- Colour C

Colour D